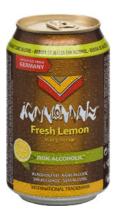

#### **MALT DRINK - FRESH LEMON**

# Malt Drink FRESH LEMON

# available in:

- 330 ml bottles
- 330 ml cans

Prices: see Malt Drink Classic