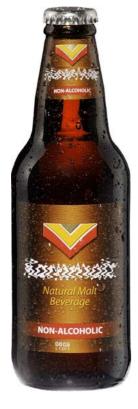

#### **MALT DRINK CLASSIC**

Non-alcoholic malt drink with only natural ingredients – produced, adding brewing sugar, in accordance with the German purity law.

Malt drink's natural combination of barley malt, maltose, hops and pure brewing water supplies the body with important vitamins, vital minerals, trace elements and glycose.

## 330 ML BOTTLES:

Tray: 24 x 330ml short neck bottles

Pallet: 90 trays

**DISCOUNTED:** 

Minimum order: 1641 trays = FCL 20ft container

330 ML CANS:

Tray: 24 x 330ml cans

Pallet: 90 trays