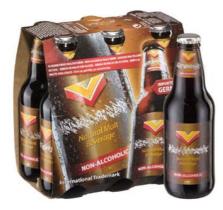

#### **MALT DRINK CLASSIC**

Non-alcoholic malt drink with only natural ingredients – produced, adding brewing sugar, in accordance with the German purity law.

Malt drink's natural combination of barley malt, maltose, hops and pure brewing water supplies the body with important vitamins, vital minerals, trace elements and glycose.

## 330 ML BOTTLES:

Tray: 24 x 330ml short neck bottles

Pallet: 90 trays

**DISCOUNTED:** 

Minimum order: 1641 trays = FCL 20ft container

330 ML CANS:

Tray: 24 x 330ml cans

Pallet: 90 trays